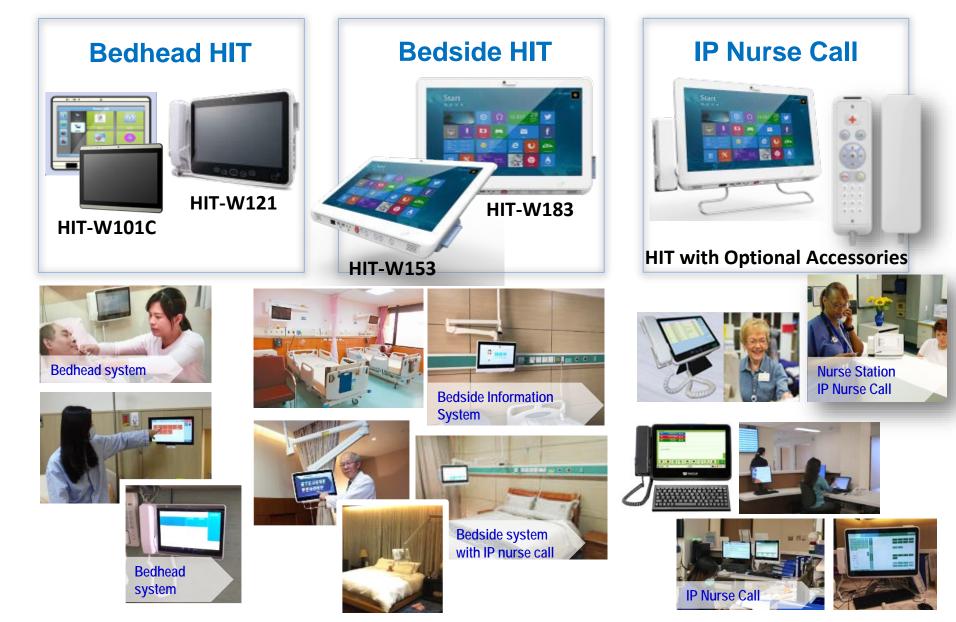

### iWard Key Products

## **iWard Key Products Applications**

### **Bedhead Information Terminal**

### **Bedside Information Terminal**

### **IP Nurse Call Terminal**

#### **Intelligent Nurse Station**

- > 12" or 15" HIT w/Handset
- PCAP touch
- Background noise cancellation handset
- PoE Support
- Flexible Customization
- LED alarm indication, UL1069 compliance

#### **Intelligent Patient Centric Care**

- HIT Bedside Terminal
- HIT Bedhead Termial