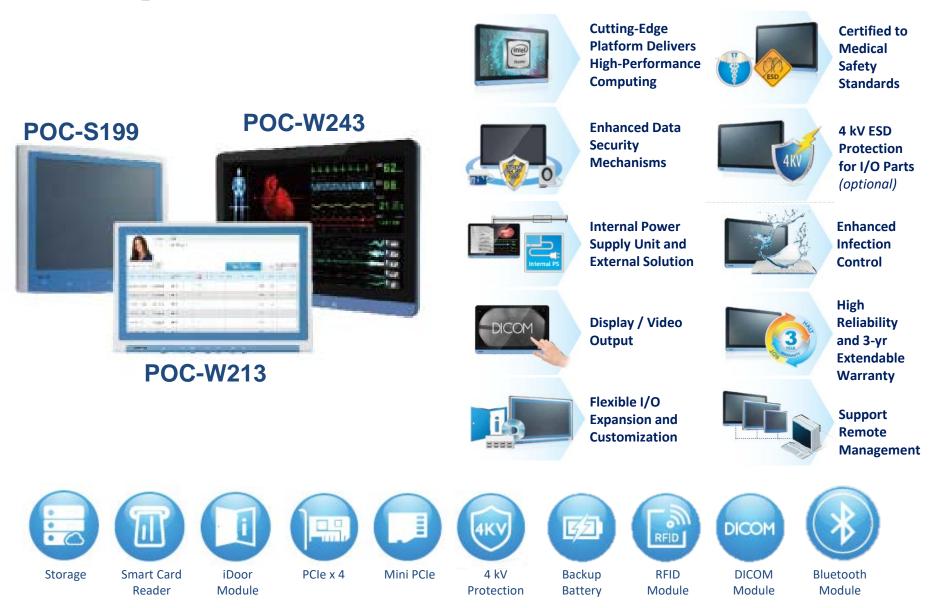

### Point of Care Terminals Skylake Series powered by the latest 6<sup>th</sup> generation Intel CPU

# **Point of Care Terminals**

• Easy to clean

**Entire system IP54** 

compliant for 21"

and 24"

**Barcode Scanner** 

No color wash

#### **Enabling an Intelligent Planet**

healthcare

environment

COM/LAN/USB ports for

models over 21"