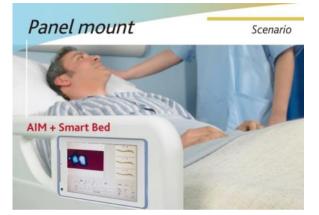

### **Medical Tablets for iWard Applications**

- 8" Display supporting FHD resolution
- With both Windows and Android platform options
- Long battery life (up to 8 hours operating time
- Flexible **add-on module** and docking station options fitting wide variety of application uses
- Certified with latest medical standard

**AIM-55 Medical Tablet** 253

## **AIM-55 Applications**

Scenario

android v6.0 Marshmallow

Windows 10

**Enabling an Intelligent Planet** 