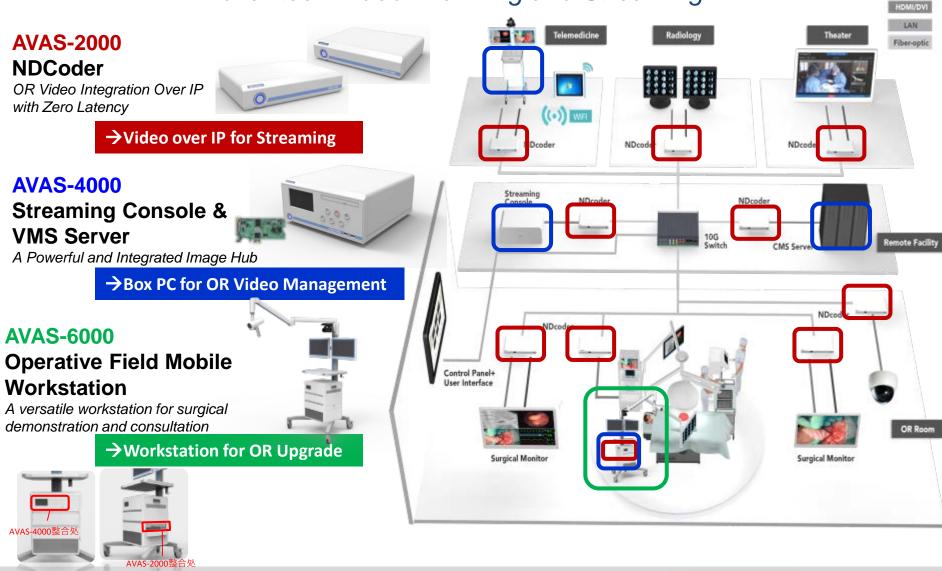

**AVAS-4000** 

**Compact design:** 278 X 230.5 X 114.9 mm

#### Gap free:

Overlap housing, onepiece design

Easy fan cleaning:

Detachable mesh to keep dust out

Easy to repair:

Tool-free solution when opening the chassis

# AVAS-2000 Video Switching Video Digital OR

Fast

•

- Switches instantaneous
- Streams video with low latency < 4ms</li>
- High quality images
- Simple
  - One cable
  - Very scalable
  - Exchangeable
- Open software for easy integration

# What is AVAS-OR?

## **AVAS Offering Content**

Advantech Video Archiving and Streaming

### **AVAS Offering Content in Products**

Advantech Video Archiving and Streaming

**Enabling an Intelligent Planet** 

USB