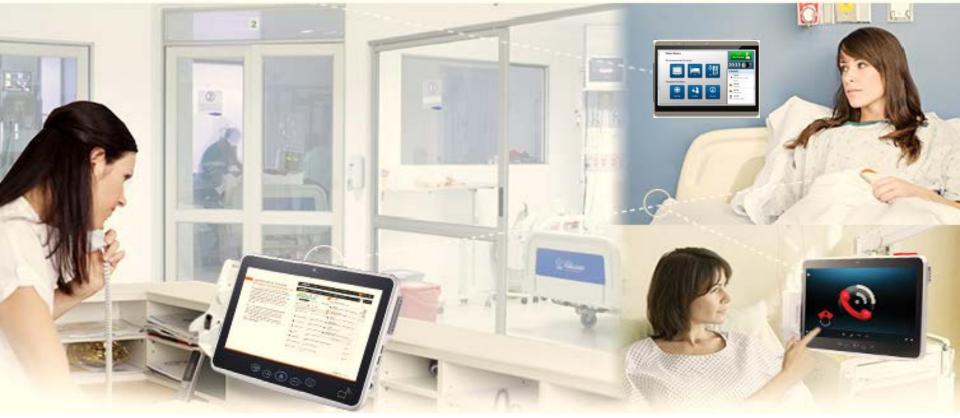

### **IP Nurse Call Terminal**

#### **Intelligent Nurse Station**

- > 12" or 15" HIT w/Handset
- PCAP touch
- Background noise cancellation handset
- PoE Support
- Flexible Customization
- LED alarm indication, UL1069 compliance