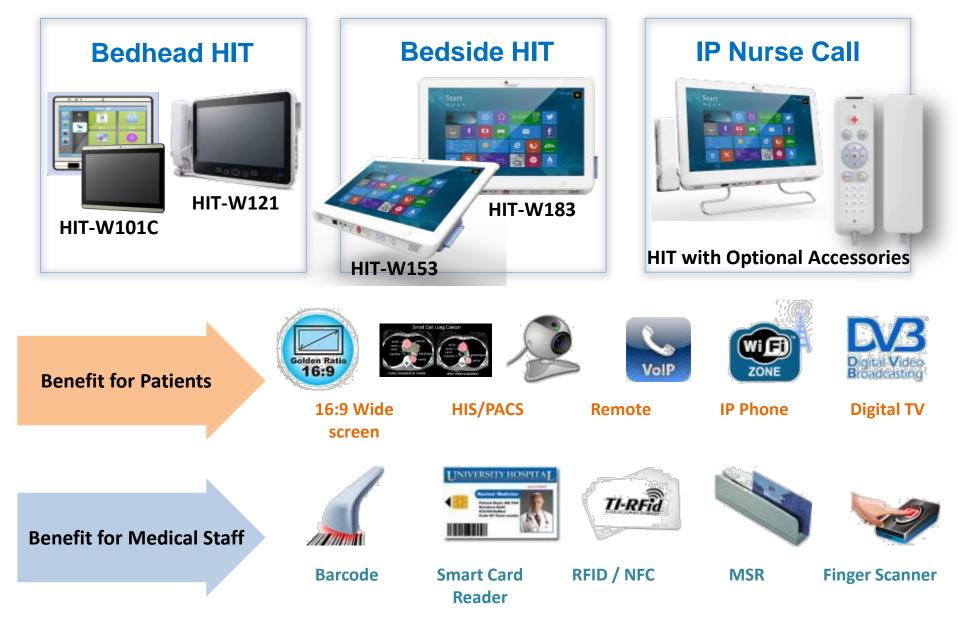

### **Bedhead Information Terminal**

### **Bedside Information Terminal**

### **IP Nurse Call Terminal**

#### **Intelligent Nurse Station**

- > 12" or 15" HIT w/Handset
- PCAP touch
- Background noise cancellation handset
- PoE Support
- Flexible Customization
- LED alarm indication, UL1069 compliance

#### **Intelligent Patient Centric Care**

- HIT Bedside Terminal
- HIT Bedhead Termial