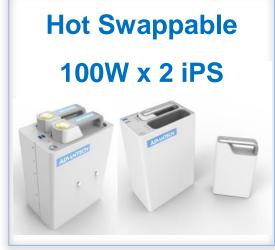

#### LiFePO<sub>4</sub> Battery System Enhances Intelligent Power Management

The LiFePO4 battery is lightweight, long-lasting, and can be managed remotely via AMIS\_Link software to provide intelligent power management

## **CLMA Products Offerings**

- Easy Swapping as HDD
- Fit for all kinds of non-power carts
- Compatible for AIO DC-in models
- Hot Swappable with Maximum
   Power Capacity 200Wh 2 Power
   Modules plugged
- Fanless Design for infection control

AD\ANTECH IHealthcare

- Front side 2 USB ports for peripheral devices charging
- Client and Server base Battery Management System for IT monitoring