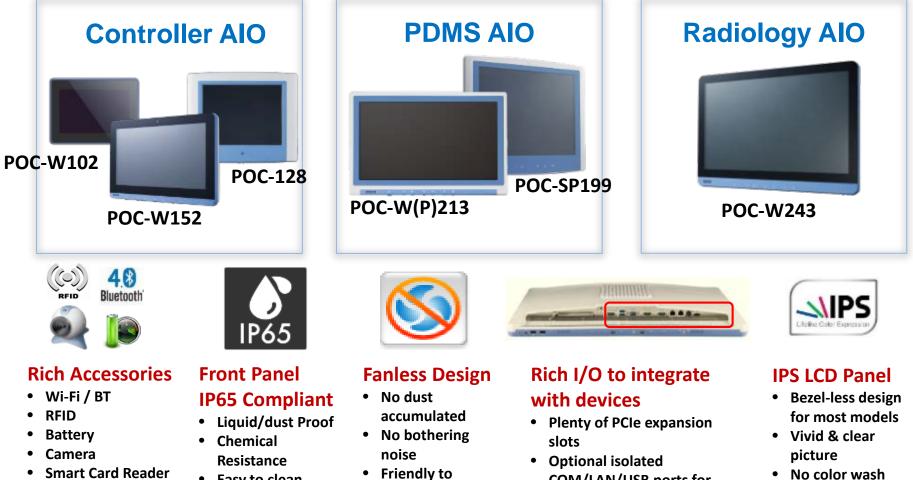

# **Point of Care Terminals**

• Easy to clean

**Entire system IP54** 

compliant for 21"

and 24"

**Barcode Scanner** 

No color wash

#### **Enabling an Intelligent Planet**

healthcare

environment

COM/LAN/USB ports for

models over 21"