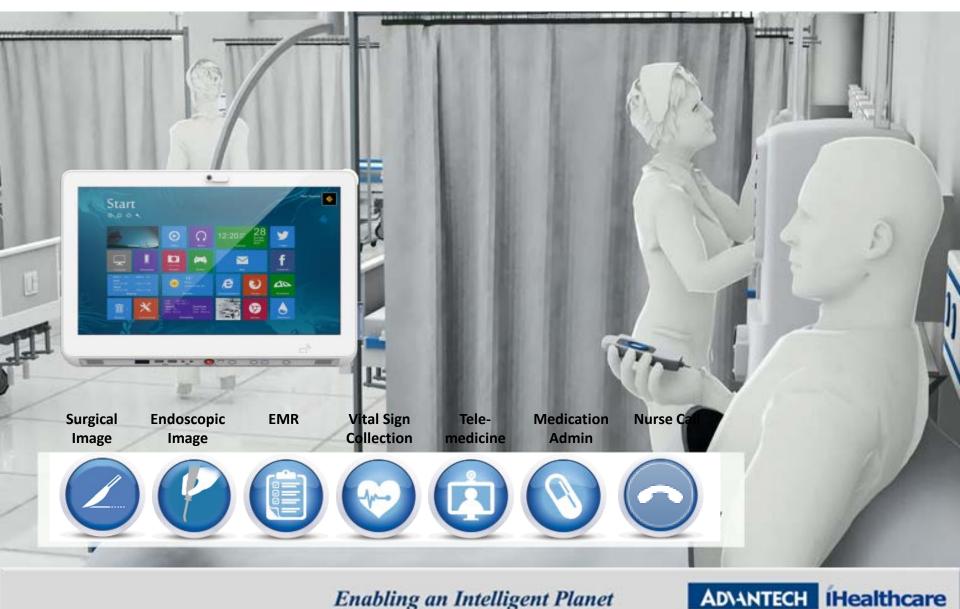

### Integrated Operating Rooms

Digital documentation, teleconsutation and surgery demonstration are all possible with latest technology.

# INTEGRATED OPERATING ROOMS

**Optimized OR Workflow** 