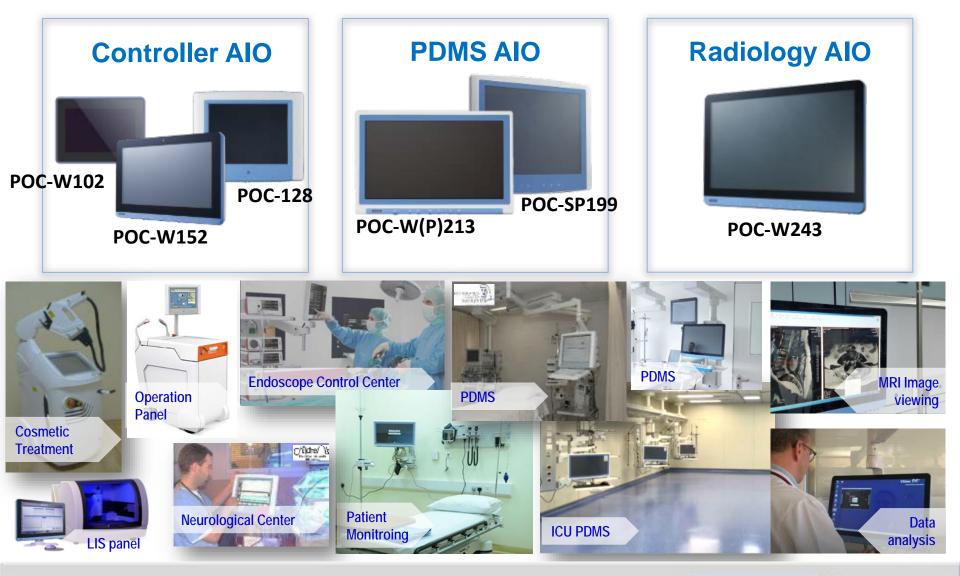

nstration are all possible with latest technology.

### Intelligent Wards

Digital and virtual technologies allows patients to be safer and more comfortable

### **Intelligent Nurse Station**

Care givers benefits from integrated information, like vital signs, EMR, emergency alarm, wards status...



# **POINT-OF-CARE TERMINALS**

### **Efficient Operations Management**





### Point of Care Terminals Skylake Series powered by the latest 6<sup>th</sup> generation Intel CPU



# **Point of Care Terminals**

• Easy to clean

**Entire system IP54** 

compliant for 21"

and 24"

**Barcode Scanner** 



No color wash

#### **Enabling an Intelligent Planet**

healthcare

environment

COM/LAN/USB ports for

models over 21"

### AD\ANTECH IHealthcare

## **Point of Care Terminals Applications**



### **Enabling an Intelligent Planet**

### AD\ANTECH IHealthcare



# INTEGRATED OPERATING ROOMS

**Optimized OR Workflow** 



# **iOR Key Offerings**



- Wide screen Full/Ultra HD resolution
- Environmentally-friendly LED backlight
- 14-bit video image processing
- Wide connectivity including 3G-SDI and single-fiber interface
- Antibacterial lionizer-inside monitor
- Brightness leveling technology (BLT)

**AVAS-4000** 



**Compact design:** 278 X 230.5 X 114.9 mm

#### Gap free:

Overlap housing, onepiece design

Easy fan cleaning:

Detachable mesh to keep dust out

Easy to repair:

Tool-free solution when opening the chassis

# AVAS-2000 Video Switching Video Digital OR

Fast

•

- Switches instantaneous
- Streams video with low latency < 4ms</li>
- High quality images
- Simple
  -