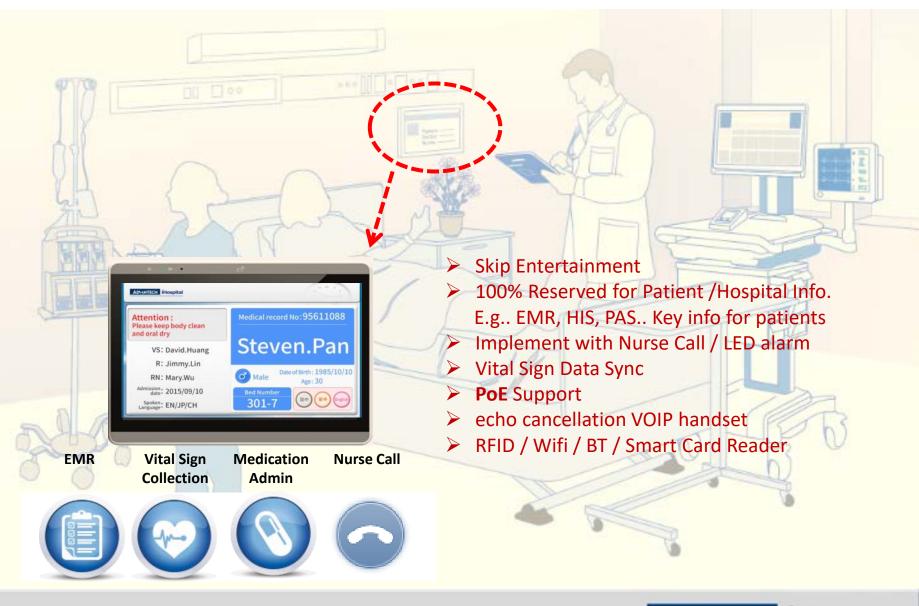

### **Intelligent Nurse Station**

Care givers benefits from integrated information, like vital signs, EMR, emergency alarm, wards status...

#### **Intelligent Nurse Station**

- > 12" or 15" HIT w/Handset
- PCAP touch
- Background noise cancellation handset
- PoE Support
- Flexible Customization
- LED alarm indication, UL1069 compliance