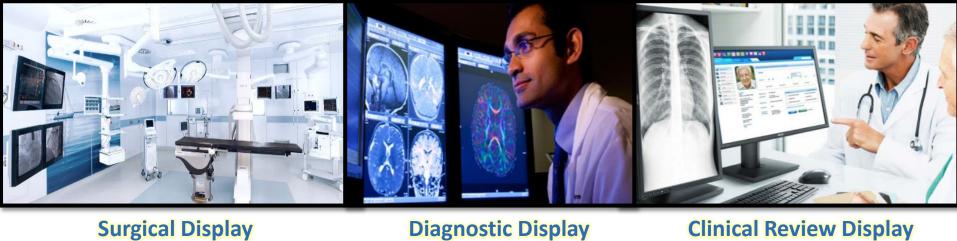

screen Full/Ultra HD resolution
- Environmentally-friendly LED backlight
- 14-bit video image processing
- Wide connectivity including 3G-SDI and single-fiber interface
- Antibacterial lionizer-inside monitor
- Brightness leveling technology (BLT)

**AVAS-4000** 



**Compact design:** 278 X 230.5 X 114.9 mm

#### Gap free:

Overlap housing, onepiece design

Easy fan cleaning:

Detachable mesh to keep dust out

Easy to repair:

Tool-free solution when opening the chassis

# AVAS-2000 Video Switching Video Digital OR

Fast

•

- Switches instantaneous
- Streams video with low latency < 4ms</li>
- High quality images
- Simple
  - One cable
  - Very scalable
  - Exchangeable
- Open software for easy integration

**AD\ANTECH** 

• Low total cost of ownership

**iHealthcare** 

#### BRANDING



### **Surgical Display**









### **Clinical Review Display**



#### Medical Equipment KA/ODM



**Ultrasound Imaging** 

### **Special Modality Imaging**

**Open Frame Solutions** 



# What is AVAS-OR?





## **AVAS Offering Content**

Advantech Video Archiving and Streaming











### **AVAS Offering Content in Products**

Advantech Video Archiving and Streaming



**Enabling an Intelligent Planet** 



USB



# INTELLIGENT WARDS

**Improved Patient Experience** 



### iWard Key Products



## **iWard Key Products Applications**



### **Bedhead Information Terminal**





### **Bedside Information Terminal**



### **IP Nurse Call Terminal**



#### **Intelligent Nurse Station**

- > 12" or 15" HIT w/Handset
- PCAP touch
- Background noise cancellation handset
- PoE Suppor