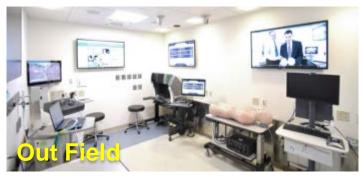

# INTEGRATED OPERATING ROOMS

**Optimized OR Workflow** 

### Integrated Operating Rooms

Digital documentation, teleconsutation and surgery demonstration are all possible with latest technology.