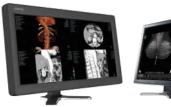

- Environmentally-friendly LED backlight
- 14-bit video image processing
- Wide connectivity including 3G-SDI and single-fiber interface
- Antibacterial lionizer-inside monitor
- Brightness leveling technology (BLT)

**AVAS-4000** 



**Compact design:** 278 X 230.5 X 114.9 mm

#### Gap free:

Overlap housing, onepiece design

Easy fan cleaning:

Detachable mesh to keep dust out

Easy to repair:

Tool-free solution when opening the chassis

# AVAS-2000 Video Switching Video Digital OR

Fast

•

- Switches instantaneous
- Streams video with low latency < 4ms</li>
- High quality images
- Simple
  - One cable
  - Very scalable
  - Exchangeable
- Open software for easy integration

**AD\ANTECH** 

• Low total cost of ownership

**iHealthcare** 

#### BRANDING



### **Surgical Display**









### **Clinical Review Display**



#### Medical Equipment KA/ODM



**Ultrasound Imaging** 

### **Special Modality Imaging**

**Open Frame Solutions** 



# What is AVAS-OR?





## **AVAS Offering Content**

Advantech Video Archiving and Streaming











### **AVAS Offering Content in Products**

Advantech Video Archiving and Streaming



**Enabling an Intelligent Planet** 



USB



# INTELLIGENT WARDS

**Improved Patient Experience** 



### iWard Key Products



## **iWard Key Products Applications**



### **Bedhead Information Terminal**





### **Bedside Information Terminal**



### **IP Nurse Call Terminal**



#### **Intelligent Nurse Station**

- > 12" or 15" HIT w/Handset
- PCAP touch
- Background noise cancellation handset
- PoE Support
- Flexible Customization
- LED