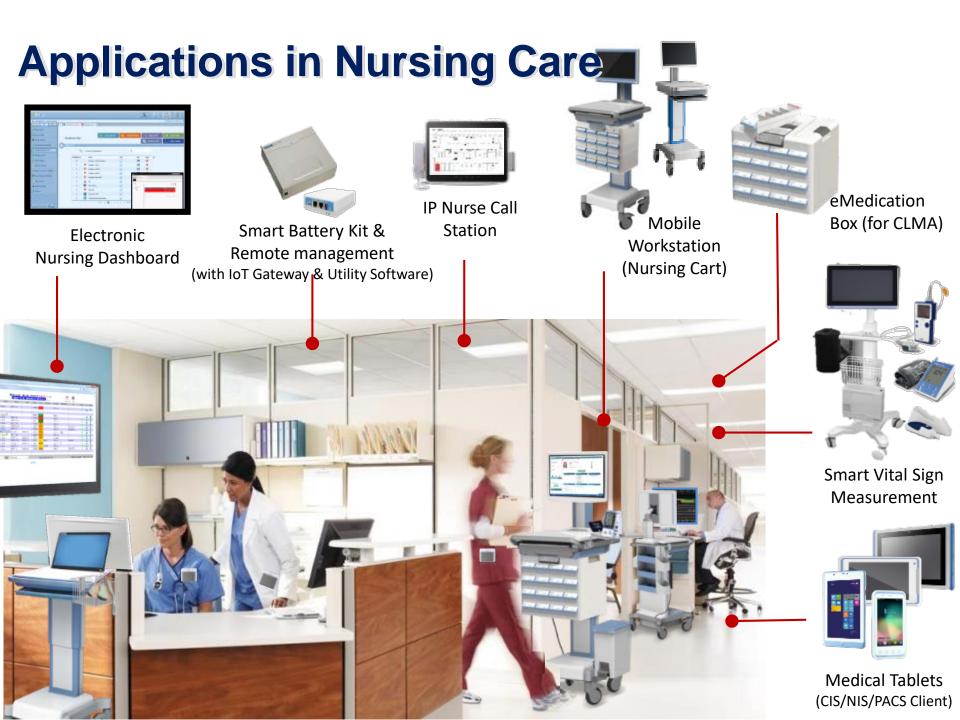

### **Intelligent Nurse Station**

Care givers benefits from integrated information, like vital signs, EMR, emergency alarm, wards status...

### **Bedhead Information Terminal**

### **Bedside Information Terminal**

### **IP Nurse Call Terminal**

### **Medical Tablets for iWard Applications**

- 8" Display supporting FHD resolution
- With both Windows and Android platform options
- Long battery life (up to 8 hours operating time
- Flexible **add-on module** and docking station options fitting wide variety of application uses
- Certified with latest medical standard

### Digital Healthcare – AMiS

Enabling Mobile Point-of-Care

A computer integrated medical cart to optimize patient care process and increase hospital workflow