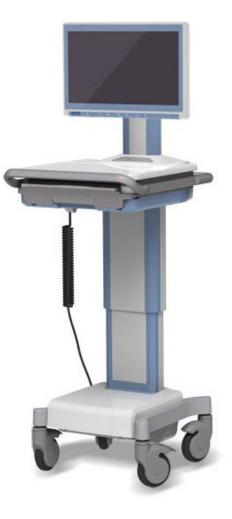

### Digital Healthcare – AMiS

Enabling Mobile Point-of-Care

A computer integrated medical cart to optimize patient care process and increase hospital workflow

### Advantech Mobile Device—AMiS-50

The ultimate mobile workstation that will become your best friend at work