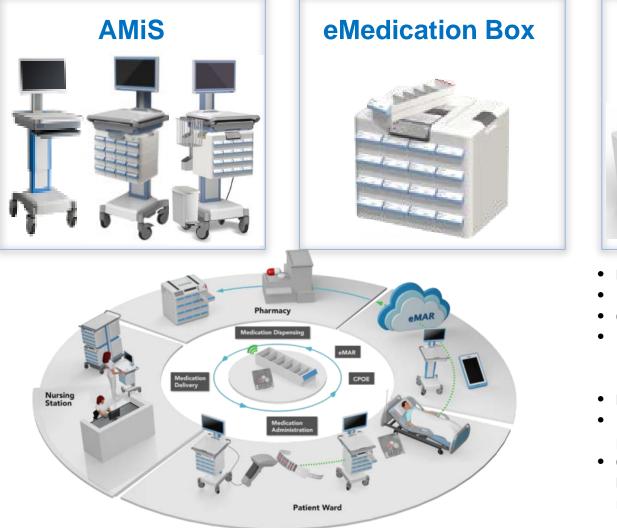

#### Digital Healthcare & Intelligent Hospital

- Medical Computing & Tablets
- Intelligent Hospital Solutions

### **Intelligent Nurse Station**

Care givers benefits from integrated information, like vital signs, EMR, emergency alarm, wards status...

# CLOSED LOOP MEDICATION MANAGEMENT

**Enhanced Medication Safety** 

## **CLMA Products Offerings**

- Easy Swapping as HDD
- Fit for all kinds of non-power carts
- Compatible for AIO DC-in models
- Hot Swappable with Maximum
   Power Capacity 200Wh 2 Power
   Modules plugged
- Fanless Design for infection control