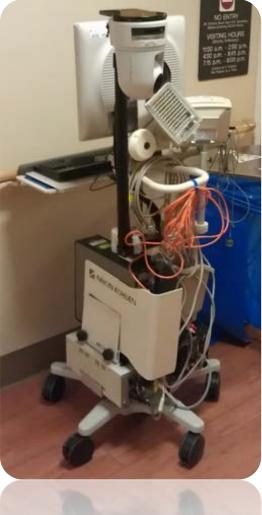

## **Still Having Troubles with Your CoW?**

# No more 'COW' wrestling

Advantech Medical & intelligent Station

- ✓ Means "good friend " in French
- A powerful assistant to accompany caregivers

### Digital Healthcare – AMiS

Enabling Mobile Point-of-Care

A computer integrated medical cart to optimize patient care process and increase hospital workflow