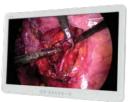

# INTEGRATED OPERATING ROOMS

**Optimized OR Workflow** 

# **iOR Key Offerings**

- Wide screen Full/Ultra HD resolution
- Environmentally-friendly LED backlight
- 14-bit video image processing
- Wide connectivity including 3G-SDI and single-fiber interface
- Antibacterial lionizer-inside monitor
- Brightness leveling technology (BLT)

### Integrated Operating Rooms

Digital documentation, teleconsutation and surgery demonstration are all possible with latest technology.