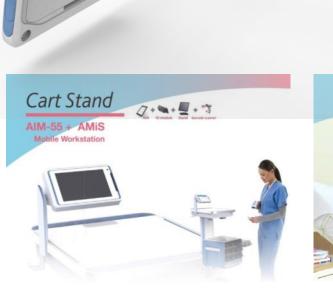

## **Still Having Troubles with Your CoW?**

# No more 'COW' wrestling

Advantech Medical & intelligent Station

- ✓ Means "good friend " in French
- A powerful assistant to accompany caregivers

### Digital Healthcare – AMiS

Enabling Mobile Point-of-Care

A computer integrated medical cart to optimize patient care process and increase hospital workflow

### Advantech Mobile Device—AMiS-50

The ultimate mobile workstation that will become your best friend at work