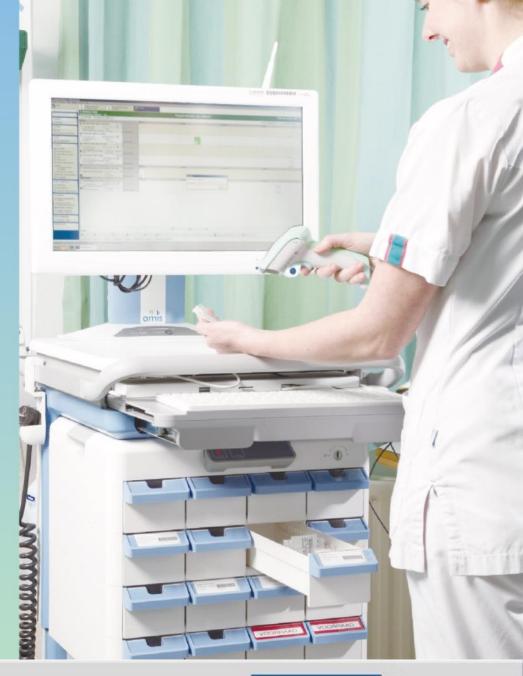

### Digital Healthcare – AMiS

Enabling Mobile Point-of-Care

A computer integrated medical cart to optimize patient care process and increase hospital workflow

### Advantech Mobile Device—AMiS-50

The ultimate mobile workstation that will become your best friend at work

## **CLMA Products Offerings**

- Easy Swapping as HDD
- Fit for all kinds of non-power carts
- Compatible for AIO DC-in models
- Hot Swappable with Maximum
   Power Capacity 200Wh 2 Power
   Modules plugged
- Fanless Design for infection control

AD\ANTECH IHealthcare

- Front side 2 USB ports for peripheral devices charging
- Client and Server base Battery Management System for IT monitoring