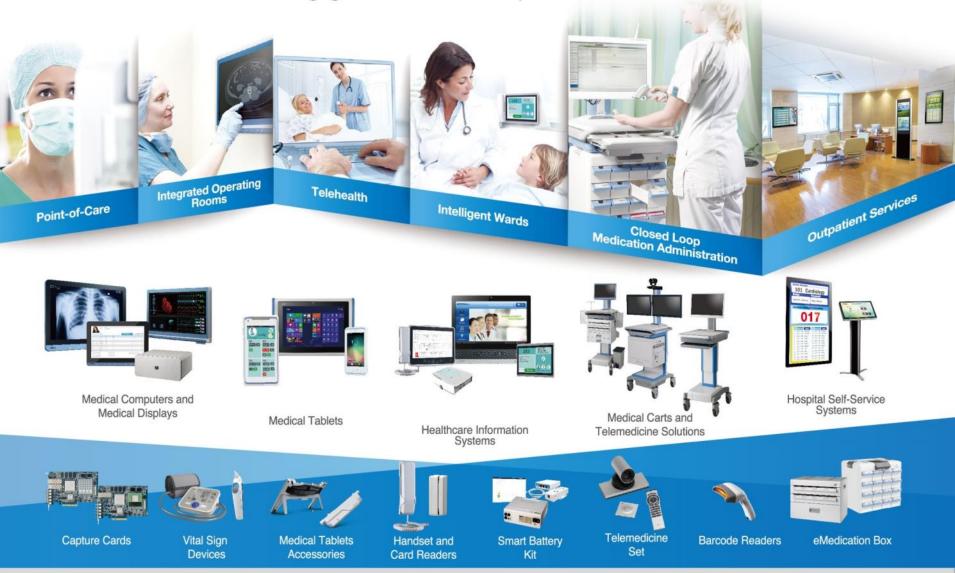

### Telemedicine

Now, healthcare can be delivered without the restriction of distance.

CLMA

Reduce the risk of medication error

#### Self Check-In Services

Patients can make appointment at home and do self-check when arrive hospital.

### **Big Data Analytics**

X

All the patient information are saved in the cloud for big data analytics

### Integrated Operating Rooms

Digital documentation, teleconsutation and surgery demonstration are all possible with latest technology.

### Intelligent Wards

Digital and virtual technologies allows patients to be safer and more comfortable

### **Intelligent Nurse Station**

Care givers benefits from integrated information, like vital signs, EMR, emergency alarm, wards status...