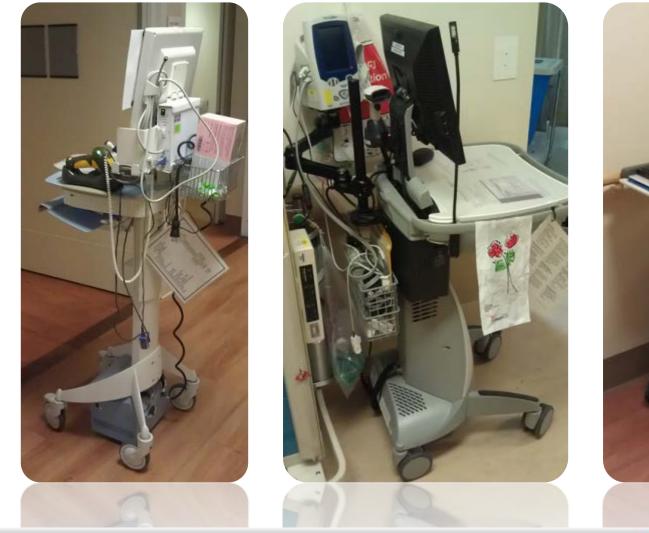

## **Still Having Troubles with Your CoW?**

# No more 'COW' wrestling

Advantech Medical & intelligent Station

- ✓ Means "good friend " in French
- A powerful assistant to accompany caregivers

### Digital Healthcare – AMiS

Enabling Mobile Point-of-Care

A computer integrated medical cart to optimize patient care process and increase hospital workflow