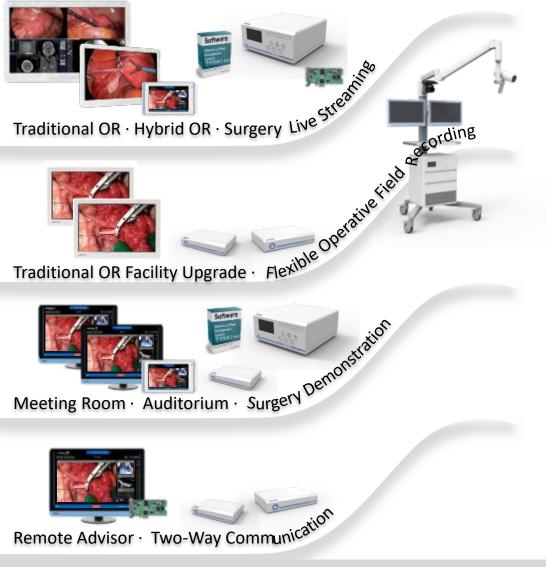

# INTEGRATED OPERATING ROOMS

**Optimized OR Workflow** 

# **iOR Key Offerings**

- Wide screen Full/Ultra HD resolution
- Environmentally-friendly LED backlight
- 14-bit video image processing
- Wide connectivity including 3G-SDI and single-fiber interface
- Antibacterial lionizer-inside monitor
- Brightness leveling technology (BLT)

# AVAS-2000 Video Switching Video Digital OR

Fast

•

- Switches instantaneous
- Streams video with low latency < 4ms</li>
- High quality images
- Simple
  - One cable
  - Very scalable
  - Exchangeable
- Open software for easy integration

## **AVAS Offering Content**

Advantech Video Archiving and Streaming

### **AVAS Offering Content in Products**

Advantech Video Archiving and Streaming

**Enabling an Intelligent Planet** 

USB